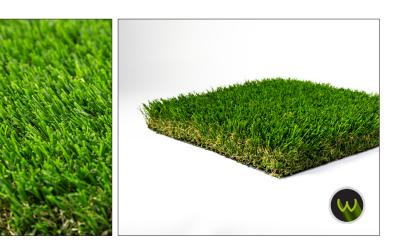

## **Recommended Uses**

- Landscapes
- Pet Areas
- Playgrounds
- Fringes

Eco 108 Gold is built with blades that will stand tall over time. You can walk on this moderate to heavy traffic product all day and it will bounce back, always looking plush. This artificial turf has pine and bamboo green coloring and has the appearance of freshlymowed lawn.