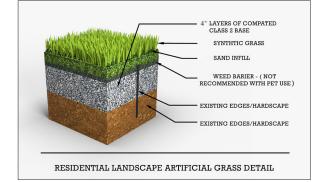

duct Weight       | 109.22 oz/yd²           |
| Pile Yarn Weight           | 79.84 oz/yd²            |
| Average Tuft Bind Strength | 11.5 lbs/force          |
| Total Lead Content         | <0.5 mg/Kg              |
| Pill Flammability          | 8 out of 8 Pass         |
| Water Permeability         | 41.4 in/hr              |
| QUV Accelerated Weathering | Color: 10 / Texture: 10 |

## **Recommended Uses**

- Landscapes
- Pet Areas
- Playgrounds
- Fringes

Eco 108 Gold is built with blades that will stand tall over time. You can walk on this moderate to heavy traffic product all day and it will bounce back, always looking plush. This artificial turf has pine and bamboo green coloring and has the appearance of freshlymowed lawn.



16 Year Warranty



DuraBlade™ Technology



Lead Free