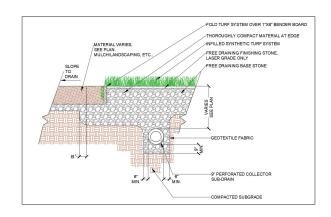

|
| Average Tuft Bind Strength | 11.3 lbs/force             |
| Total Lead Content         | 0.68 mg/Kg                 |
| Pill Flammability          | 8 out of 8 Pass            |
| Water Permeability         | 19.6 in/hr                 |
| QUV Accelerated Weathering | Color: 10 / Texture: 9     |
| USGA Stimp Meter           | 7.92 Ft.   8.08 ft.        |

## Recommended Uses

- · Putting Greens
- Drivng Ranges
- Mini-Golf Courses
- · Patios or Rooftops

Platinum Putt is the king of putting turfs. The ball roll is almost as if you were at a professional golf course. The beautiful veridian green color looks like a toptier putting green. This putting green can be installed indoors, outdoors and even over concrete!



16 Year Warranty



Silverback™ / ArmorLoc™ 3L



Made in the U.S.A.