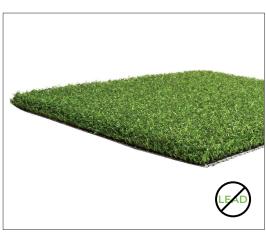

## **PLATINUM PUTT**

| Yarn Type                  | Textured Polypropylene     |
|----------------------------|----------------------------|
| Denier                     | 4600                       |
| Approximate Pile Height    | 9/16 in.                   |
| Machine Gauge              | 3/16 in.                   |
| Roll Size                  | 15 x 100 linear feet       |
| Approximate Infill Amount  | 2.5-3.0 lbs / psf          |
| Primary Backing            | Silverback™ / ArmorLoc™ 3L |
| Total Product Weight       | 67.99 oz/yd <sup>2</sup>   |
| Pile Yarn Weight           | 37.84 oz/yd²               |
| Average Tuft Bind Strength | 11.3 lbs/force             |
| Total Lead Content         | 0.68 mg/Kg                 |
| Pill Flammability          | 8 out of 8 Pass            |
| Water Permeability         | 19.6 in/hr                 |
| QUV Accelerated Weathering | Color: 10 / Texture: 9     |
| USGA Stimp Meter           | 7.92 Ft.   8.08 ft.        |

## Recommended Uses

- · Putting Greens
- Drivng Ranges
- Mini-Golf Courses
- · Patios or Rooftops

Platinum Putt is the king of putting turfs. The ball roll is almost as if you were at a professional golf course. The beautiful veridian green color looks like a toptier putting green. This putting green can be installed indoors, outdoors and even over concrete!